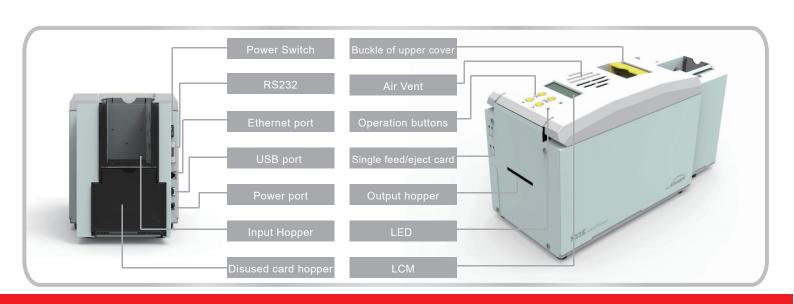

H non-condensing                                                                                                                                                                                                                                                                                                                                                              |
|                        | omp o o ro e(20 root), 20% row (armon containing                                                                                                                                                                                                                                                                                                                                                                  |