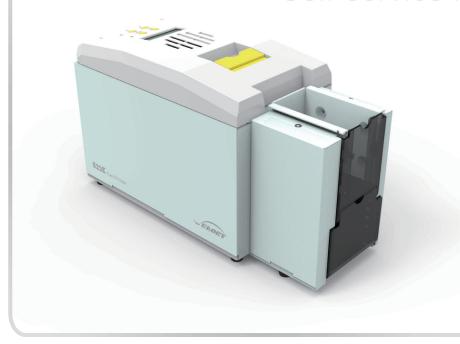

Front end

Top end

Back end

# Lightweight body, Reliability and Easy-to-Use Consumables

Advanced thermal dye-sublimation printing technology Continuous printing of cards and time-saving effort Simple operation interface and easy-to-use Lightweight and easy to maintain Low noise in printing process High Printing Speed Engine

### **Features**

Self-service kiosk card printer Support dual-sided printing High Definition Color Printing Support hand-feeding Automatic card-feeding

Full panel YMCKO ribbon: 100 prints/roll, 300 prints/roll Full panel YMCKOK ribbon: 240 prints/roll 1/2 panel ymcKOKO ribbon: 250 prints/roll 1/2 panel ymcKO ribbon: 450 prints/roll