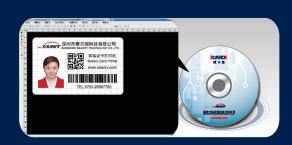

### **Features**

Self-service kiosk card printer Support dual-sided printing High Definition Color Printing Support hand-feeding Automatic card-feeding

Full panel YMCKO ribbon: 100 prints/roll, 300 prints/roll Full panel YMCKOK ribbon: 240 prints/roll 1/2 panel ymcKOKO ribbon: 250 prints/roll 1/2 panel ymcKO ribbon: 450 prints/roll