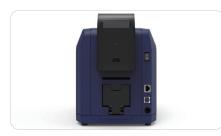

## **Technical Parameter**

| Model                  | S21/Desktop Single-sided Card Printer                                                                                                                                                                                                                                                                                                                                                                            |
|------------------------|------------------------------------------------------------------------------------------------------------------------------------------------------------------------------------------------------------------------------------------------------------------------------------------------------------------------------------------------------------------------------------------------------------------|
| Specifications         | 348 × 174 × 230 (mm), 4.9Kg                                                                                                                                                                                                                                                                                                                                                                                      |
| Interfaces             | USB & Ethernet                                                                                                                                                                                                                                                                                                                                                                                                   |
| Input Capacity         | 100 cards                                                                                                                                                                                                                                                                                                                                                                                                        |
| Output Capacity        | 50 cards                                                                                                                                                                                                                                                                                                                                                                                                         |
| Print Speed            | Monochrome printing: 3~5s per card(single-sided); Full-color(YMCKO) printing: 20s per card(single-sided)                                                                                                                                                                                                                                                                                                         |
| Card Material          | PVC / Composite PVC / Other material upon request and validation                                                                                                                                                                                                                                                                                                                                                 |
| Power                  | AC 100~240V, 50/60 Hz, DC 24-25.5V, 2.7 A                                                                                                                                                                                                                                                                                                                                                                        |
| Print Dimension        | ISO CR80 (53.98mm×85.60mm), edge-to-edge printing                                                                                                                                                                                                                                                                                                                                                                |
| Print Resolution       | 300dpi × 300dpi (300 dpi × 600 dpi, 300 dpi × 1200 dpi print resolution optional)                                                                                                                                                                                                                                                                                                                                |
| Memory                 | 128MB                                                                                                                                                                                                                                                                                                                                                                                                            |
| Print Method           | Dye sublimation (Direct-to-card)                                                                                                                                                                                                                                                                                                                                                                                 |
| Card Thickness         | 0.3-1.05mm                                                                                                                                                                                                                                                                                                                                                                                                       |
| LCM Display            | Chinese: 8 characters per line, 2 lines / English: 16 characters per line, 4 lines / Multi-language                                                                                                                                                                                                                                                                                                              |
| Operation System       | Driver: Support Windows XP/7/8/10/11, Windows Server 2003/2008/2012/2016, Linux, and NeoKylin, Kylin, UOS and other made-in-China operating system.  Development Kit: Support Windows XP/7/8/10/11, Windows Server 2003/2008/2012/2016, Linux, and NeoKylin, Kylin, UOS and other made-in-China Operating System  Card Design Software: iCARDE card design software, support Windows XP/7/8/10 operating systems |
| Warranty               | Card printer : 24 months (artificial damage excluded) / Print head: Replace one for free within 1 year (artificial damage excluded)                                                                                                                                                                                                                                                                              |
| Operating<br>Condition | 1. Regular running temp.: 15°C-30°C(59-86°F), 20%~65% RH non-condensing 2. Lowest / Highest running temp.: 0°C(32°F) / 40°C(104°F), 20%~65% RH non-condensing                                                                                                                                                                                                                                                    |
| Storage Condition      | Temp.: -5°C-70°C(23-158°F), 20%~70% RH non-condensing                                                                                                                                                                                                                                                                                                                                                            |
| Certificates           | CCC, FCC, CE, ROHS, BIS                                                                                                                                                                                                                                                                                                                                                                                          |