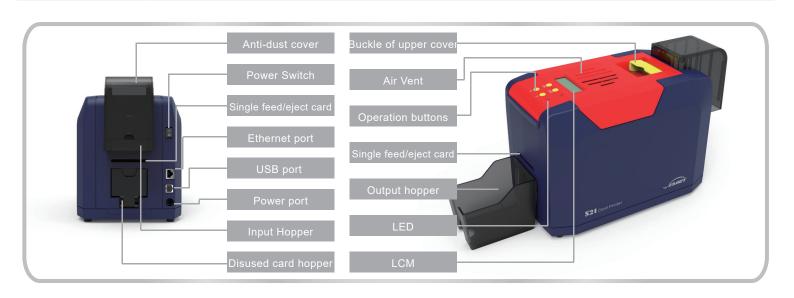

% RH non-condensing                                                                                                                                                                                                                                                                                                                                                            |
| Certificates           | CCC, FCC, CE, ROHS, BIS                                                                                                                                                                                                                                                                                                                                                                                          |