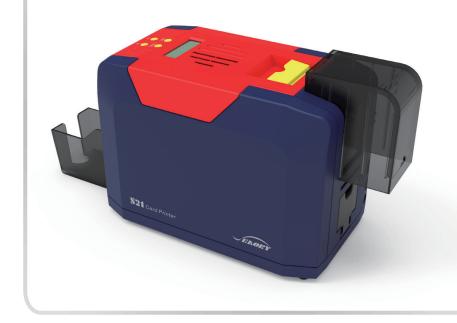

# Desktop Single-sided Card Printer

Front end

Top end

Back end

### Lightweight body, Reliability and Easy-to-Use Consumables

Advanced thermal dye-sublimation printing technology Continuous printing of cards and time-saving effort Simple operation interface and easy-to-use Lightweight and easy to maintain Low noise in printing process High Printing Speed Engine

### **Features**

Compact and lightweight body Support single-sided printing High Definition Color Printing Support hand-feeding Automatic card-feeding

Full panel YMCKO ribbon: 300 prints/roll 1/2 panel ymcKO ribbon: 450 prints/roll