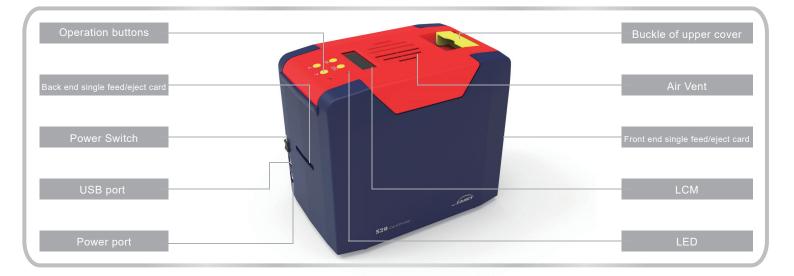

## Features

Compact and lightweight body Support single-sided printing High Definition Color Printing Support hand-feeding

High Printing Speed Engine

Full panel YMCKO ribbon: 300 prints/roll 1/2 panel ymcKO ribbon: 450 prints/roll Monochrome black ribbon: 100mx60mm, 200mx60mm Monochrome ribbon(gold/silver/white/red/ blue): 100mx60mm KO ribbon: 500 prints/roll UV Ultraviolet Security Ribbon: 100m×60mm

## **Technical Parameter**

| Model                  | S20 / Desktop Single-sided Card Printer                                                                                                                                                                                                                                                                                                                                                                                    |
|------------------------|----------------------------------------------------------------------------------------------------------------------------------------------------------------------------------------------------------------------------------------------------------------------------------------------------------------------------------------------------------------------------------------------------------------------------|
| Specifications         | 244 × 160 × 208 (mm), 4.5Kg                                                                                                                                                                                                                                                                                                                                                                                                |
| Interfaces             | USB                                                                                                                                                                                                                                                                                                                                                                                                                        |
| Input Capacity         |                                                                                                                                                                                                                                                                                                                                                                                                                            |
| Output Capacity        |                                                                                                                                                                                                                                                                                                                                                                                                                            |
| Print Speed            | Monochrome printing: 3~5s per card(single-sided); Full-color(YMCKO) printing: 20s per card(single-sided)                                                                                                                                                                                                                                                                                                                   |
| Card Material          | PVC / Composite PVC / Other material upon request and validation                                                                                                                                                                                                                                                                                                                                                           |
| Power                  | AC 100~240V, 50/60 Hz, DC 24-25.5V, 2.7 A                                                                                                                                                                                                                                                                                                                                                                                  |
| Print Dimension        | ISO CR80 (53.98mm×85.60mm), edge-to-edge printing                                                                                                                                                                                                                                                                                                                                                                          |
| Print Resolution       | 300dpi × 300dpi (300 dpi × 600 dpi, 300 dpi × 1200 dpi print resolution optional)                                                                                                                                                                                                                                                                                                                                          |
| Memory                 | 128MB                                                                                                                                                                                                                                                                                                                                                                                                                      |
| Print Method           | Dye sublimation (Direct-to-card)                                                                                                                                                                                                                                                                                                                                                                                           |
| Card Thickness         | 0.3-1.05mm                                                                                                                                                                                                                                                                                                                                                                                                                 |
| LCM Display            | Chinese: 8 characters per line, 2 lines / English: 16 characters per line, 4 lines / Multi-language                                                                                                                                                                                                                                                                                                                        |
| Operation System       | Driver: Support Windows XP/7/8/10/11, Windows Server 2003/2008/2012/2016, Linux, and NeoKylin,<br>Kylin, UOS and other made-in-China operating system.<br>Development Kit: Support Windows XP/7/8/10/11, Windows Server 2003/2008/2012/2016, Linux, and<br>NeoKylin, Kylin, UOS and other made-in-China Operating System<br>Card Design Software: iCARDE card design software, support Windows XP/7/8/10 operating systems |
| Warranty               | Card printer : 24 months (artificial damage excluded) / Print head: Replace one for free within 1 year (artificial damage excluded)                                                                                                                                                                                                                                                                                        |
| Operating<br>Condition | 1. Regular running temp.: 15°C-30°C(59-86°F), 20%~65% RH non-condensing<br>2. Lowest / Highest running temp.: 0°C(32°F) / 40°C(104°F), 20%~65% RH non-condensing                                                                                                                                                                                                                                                           |
| Storage Condition      | Temp.: -5°C-70°C(23-158°F), 20%~70% RH non-condensing                                                                                                                                                                                                                                                                                                                                                                      |
|                        |                                                                                                                                                                                                                                                                                                                                                                                                                            |