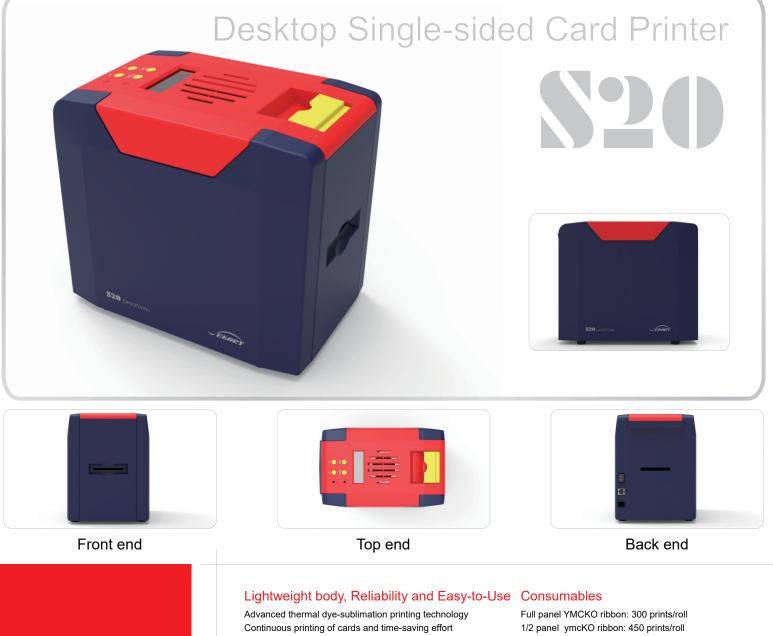

## SEAORY S

Advanced thermal dye-sublimation printing technology Continuous printing of cards and time-saving effort Simple operation interface and easy-to-use Lightweight and easy to maintain Low noise in printing process

## Features

Compact and lightweight body Support single-sided printing High Definition Color Printing Support hand-feeding

High Printing Speed Engine

Full panel YMCKO ribbon: 300 prints/roll 1/2 panel ymcKO ribbon: 450 prints/roll Monochrome black ribbon: 100mx60mm, 200mx60mm Monochrome ribbon(gold/silver/white/red/ blue): 100mx60mm KO ribbon: 500 prints/roll UV Ultraviolet Security Ribbon: 100m×60mm