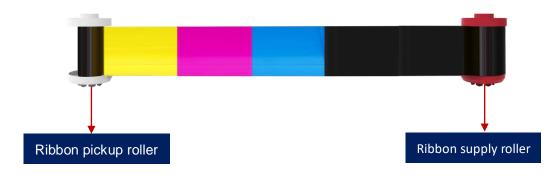

## Model: Seaory R series full-panel YMCKK ribbon

#### 1. Product overview

Seaory R series full-panel YMCKK ribbon consist of yellow (Y), magenta (M) and cyan (C) panels for printing a full spectrum of colors by combining the colors using varying degrees of heat. The K panel is a black resin panel, typically used for printing text and barcodes. The two K panels can simultaneously meet the needs of printing full color image and text on the front and text on the back.

YMCKK is used to print a combination of full-color images and monochrome text or barcodes. This ribbon can only be used in Seaory R series card printers. To maximize print card quality and card printer durability, please use the Seaory original ribbon.